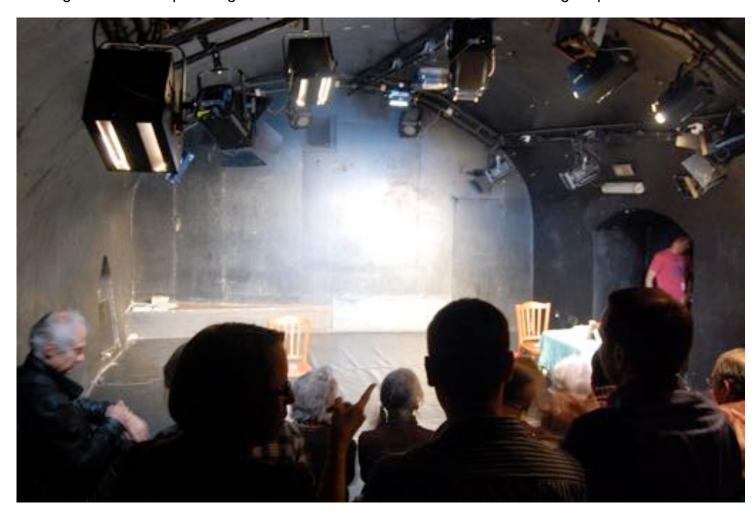

#### **Summary:**

Studio Rubín is a basement theatre just off a busy square below Prague castle at the heart of the north side of the river. It is a black painted box with arched ceiling and end on raked seating. There is a separate ground level café/bar. Rubin is a classic "fringe" space.

#### **Seating**

60. Loose chairs, end on, raked.

#### **Stage Dimensions**

Width 5.9, Depth 4.5 (rear wall is at angle, so SR is .50m deeper than SL), Height: Flat Floor, Height to truss at centre 3.45, at sides 2.5.

The stage is a vinyl dance floor over concrete tiles.

#### Sight lines

Reasonable for standing performer.

### **Venue Photos:**

More photos available at: https://drive.google.com/open?id=0B4LaZ1IM6qtuUFY0MFBITnZOTTQ

Stage with set

Stage in working lights

**Entrance SR** 