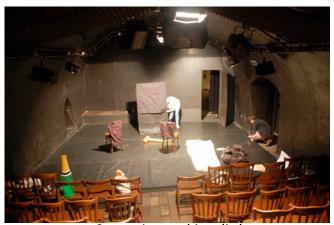

#### **Summary:**

Studio Rubín is a basement theatre just off a busy square below Prague castle at the heart of the north side of the river. It is a black painted box with arched ceiling and end on raked seating. There is a separate ground level café/bar. Rubin is a classic "fringe" space.

#### **Seating**

60. Loose chairs, end on, raked.

#### **Stage Dimensions**

Width 5.9, Depth 4.5 (rear wall is at angle, so SR is .50m deeper than SL), Height: Flat Floor, Height to truss at centre 3.45, at sides 2.5.

The stage is a vinyl dance floor over concrete tiles.

### **Venue Photos:**

More photos available at: https://drive.google.com/open?id=0B4LaZ1IM6qtuUFY0MFBITnZOTTQ

Stage with set

Stage in working lights

**Entrance SR** 