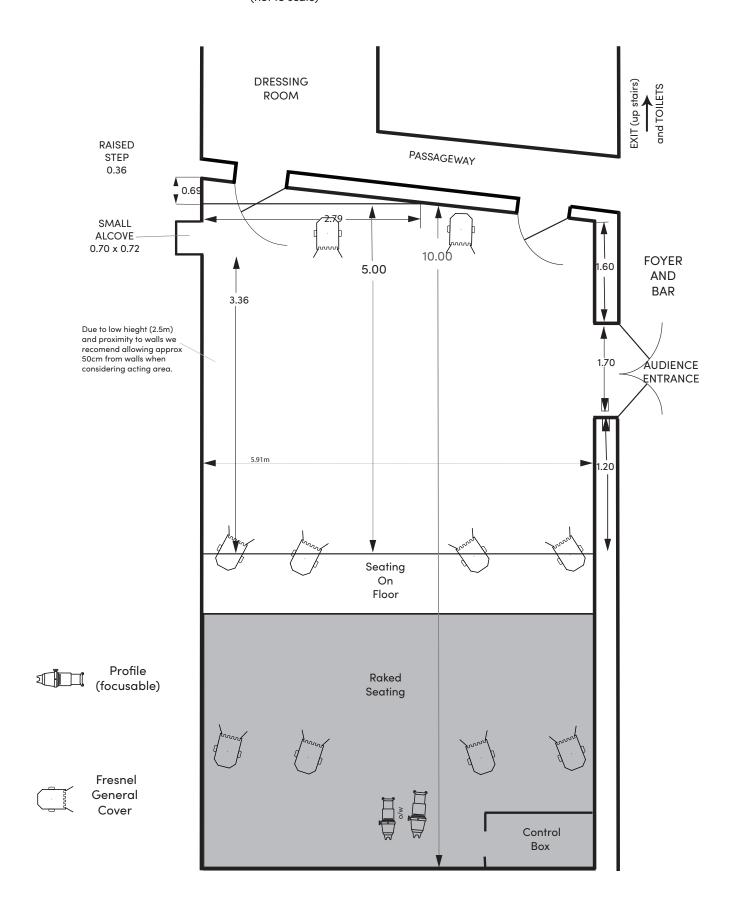

#### **Seating**

60. Loose chairs, end on, raked.

#### **Stage Dimensions**

Width 5.9, Depth 4.5 (rear wall is at angle, so SR is .50m deeper than SL), Height: Flat Floor, Height to truss at centre 3.45, at sides 2.5.

The stage is a vinyl dance floor over concrete tiles.

#### Sight lines

Reasonable for standing performer.

#### **Dressing Rooms**

Single at rear. With shower.

#### Lighting

Triton 'Titan' LT 24. 24 channels and 12 sub (not to be confused with Avolites 'Titon') Basic general cover with 2 x focusable profiles.