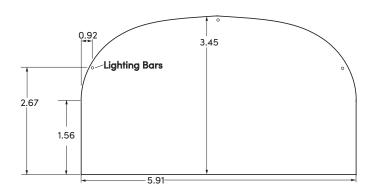

#### **Stage Dimensions**

Width 5.9, Depth 4.5 (rear wall is at angle, so SR is .50m deeper than SL), Height: Flat Floor, Height to truss at centre 3.45, at sides 2.5.

The stage is a vinyl dance floor over concrete tiles.

#### Lighting

Triton 'Titan' LT 24. 24 channels and 12 sub (not to be confused with Avolites 'Titon') Basic general cover with 2 x focusable profiles.

#### Elevation