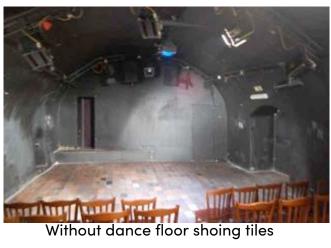

#### **Stage Dimensions**

Width 5.9, Depth 4.5 (rear wall is at angle, so SR is .50m deeper than SL), Height: Flat Floor, Height to truss at centre 3.45, at sides 2.5.

The stage is a vinyl dance floor over concrete tiles.

#### Walls

Black plaster – there are no drapes at this venue.

### **Venue Photos:**

More photos available at: https://drive.google.com/open?id=0B4LaZ1IM6qtuUFY0MFBITnZOTTQ

Stage with set

Stage in working lights

**Entrance SR** 