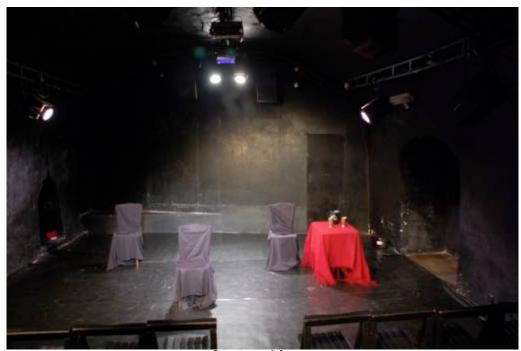

#### **Summary:**

Studio Rubín is a basement theatre just off a busy square below Prague castle at the heart of the north side of the river. It is a black painted box with arched ceiling and end on raked seating. There is a separate ground level café/bar. Rubin is a classic "fringe" space.

#### **Seating**

60. Loose chairs, end on, raked.

#### **Stage Dimensions**

Width 5.9, Depth 4.5 (rear wall is at angle, so SR is .50m deeper than SL), Height: Flat Floor, Height to truss at centre 3.45, at sides 2.5.

The stage is a vinyl dance floor over concrete tiles.

#### Walls

Black plaster – there are no drapes at this venue.

### **Venue Photos:**

More photos available at: https://drive.google.com/open?id=0B4LaZ1IM6qtuUFY0MFBITnZOTTQ

Stage with set

Stage in working lights

**Entrance SR** 