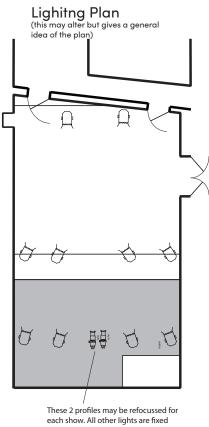

#### Lighting

Triton 'Titan' LT 24. 24 channels and 12 sub (not to be confused with Avolites 'Titon') Basic general cover with 2 x focusable profiles.