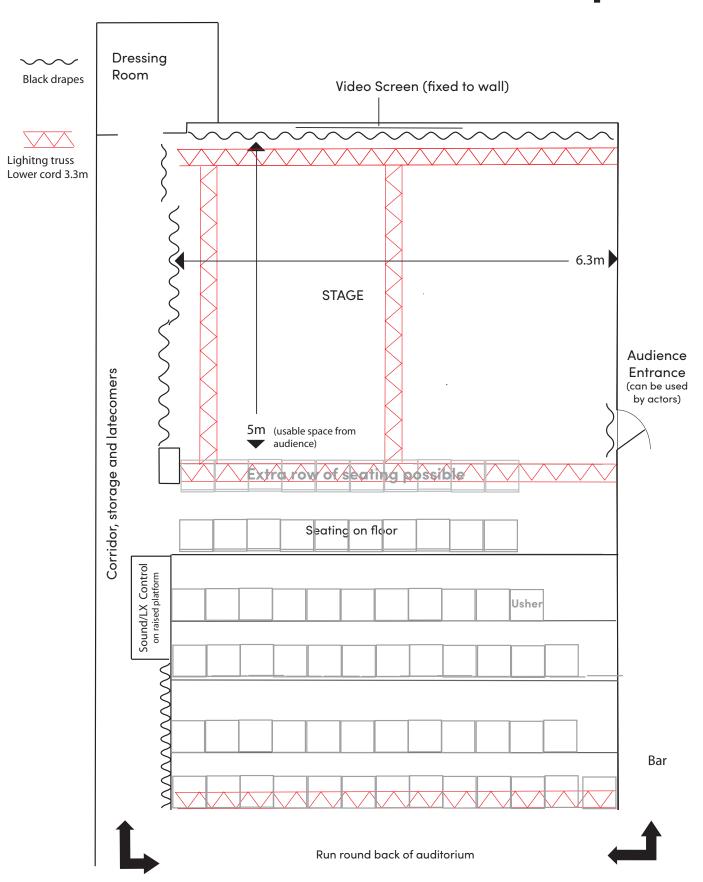

# Seating

57 individual seats. This can be increased to 67 but this does effect sightlines.

# **Stage Dimensions**

Width: 6.3, Depth: 5m (from rear drapes to audience with 57 seats). Height: flat floor. Height from stage to lower cord of truss: 3.3

Stage is vinyl dance floor over wood (not sprung)

# **Dressing Rooms**

1 small at rear of stage.

#### Walls

Black drapes at rear and SR, black painted wall SL.

### Lighting (tbc)

Lighting desk is Triton 'Titan' 24 way with 12 submasters (not to be confused with Avolite 'Titan') Basic 2 colour wash and 2 profile specials available to refocus for each show. Some small PARs also available as specials. Please note that there are only 24 dimmers most of which are used in the general cover.