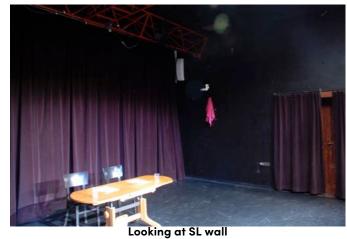

# **Stage Dimensions**

Width: 6.3, Depth: 5m (from rear drapes to audience with 57 seats). Height: flat floor. Height from stage to lower cord of truss: 3.3

Stage is vinyl dance floor over wood (not sprung)

#### Walls

Black drapes at rear and SR, black painted wall SL.