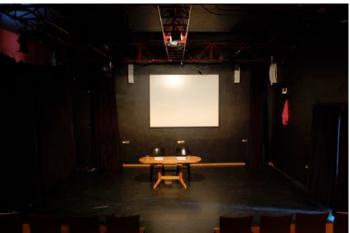

# **Stage Dimensions**

Width: 6.3, Depth: 5m (from rear drapes to audience with 57 seats). Height: flat floor. Height from stage to lower cord of truss: 3.3

Stage is vinyl dance floor over wood (not sprung)

# **Dressing Rooms**

1 small at rear of stage.

#### Walls

Black drapes at rear and SR, black painted wall SL.

# **Venue Photos:**

More photos available at: https://drive.google.com/open?id=0B4LaZ1IM6qtubU5DZW84MEZrNVE

Foyer-theatre entrance on R

Showing fixed screen

Pan view of auditorium

Pan view of stage