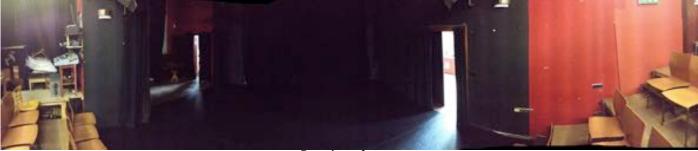

# **Audience Entrance**

As Access. There is only one entrance to this venue.

#### Walls

Black drapes at rear and SR, black painted wall SL.

# **Venue Photos:**

More photos available at: https://drive.google.com/open?id=0B4LaZ1IM6qtubU5DZW84MEZrNVE

Foyer-theatre entrance on R

Showing fixed screen

Pan view of auditorium

Pan view of stage