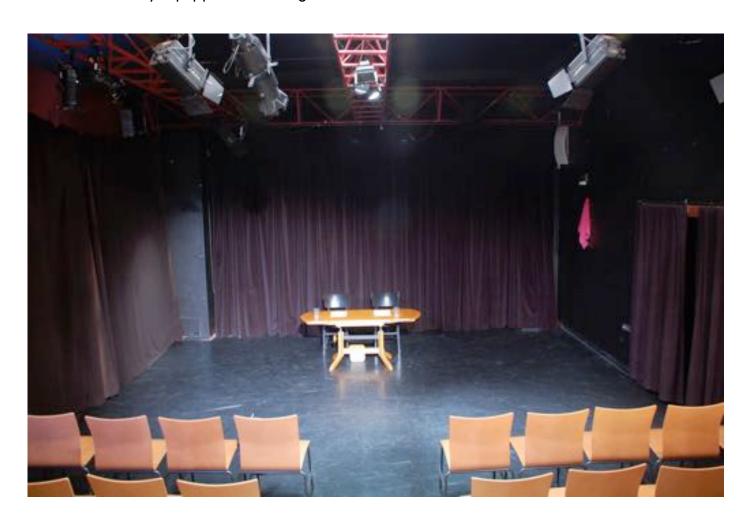

# Summary

Divadlo Kampa is a black box theatre with end on, raked seating. This theatre is on the first floor and is reasonably equipped for a fringe theatre.

# Seating

57 individual seats. This can be increased to 67 but this does effect sightlines.

# **Stage Dimensions**

Width: 6.3, Depth: 5m (from rear drapes to audience with 57 seats). Height: flat floor. Height from stage to lower cord of truss: 3.3

Stage is vinyl dance floor over wood (not sprung)

# Sight lines

Reasonable, though floor work can be difficult to see.

#### Walls

Black drapes at rear and SR, black painted wall SL.