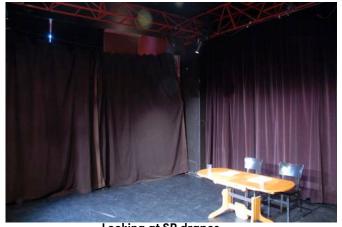

# **Stage Dimensions**

Width: 6.3, Depth: 5m (from rear drapes to audience with 57 seats). Height: flat floor. Height from stage to lower cord of truss: 3.3

Stage is vinyl dance floor over wood (not sprung)

#### Walls

Black drapes at rear and SR, black painted wall SL.