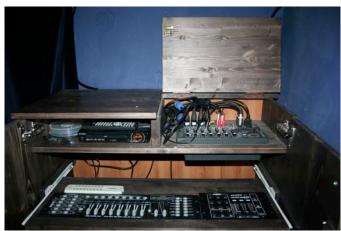

#### Sound

Alchemy is used for small music performances and has a Sampson PA Mixer 4 mic channel input plus 2 stereo line inpts. Stereo output

Speakers Sampson 300w on stands

2 vox mics on stands

Tie lines from control position to stage.

#### Lighting (tbc)

The lighting is quite basic, Front light only.

5 x LED PARs (colour change)

2 x 500w PC