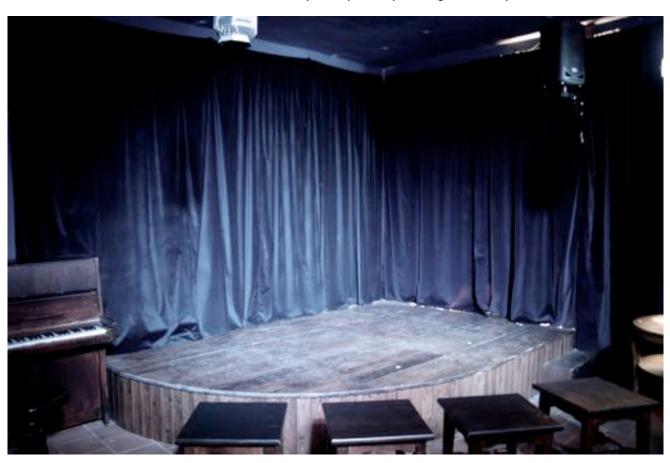

#### Seating

30 on benches around side and Stools

#### **Stage Dimensions**

Width 3.10, Depth 2.10, Hieght +0.40. Please note that the stage has a curve on the DR edge. The stage has a trap door in the centre for storage. This does not lead off stage.

#### Stage Floor

Wooden boarding (so some foot noise)

#### Walls

Stage: Black drapes. Auditorium painted night blue, currently with stars painted on (tbc)

### **Venue Photos**

More photos available at: https://drive.google.com/open?id=0B4LaZ1IM6qtuX3FseThrZHFWQTQ

Benches around side and Stools

LED Lights