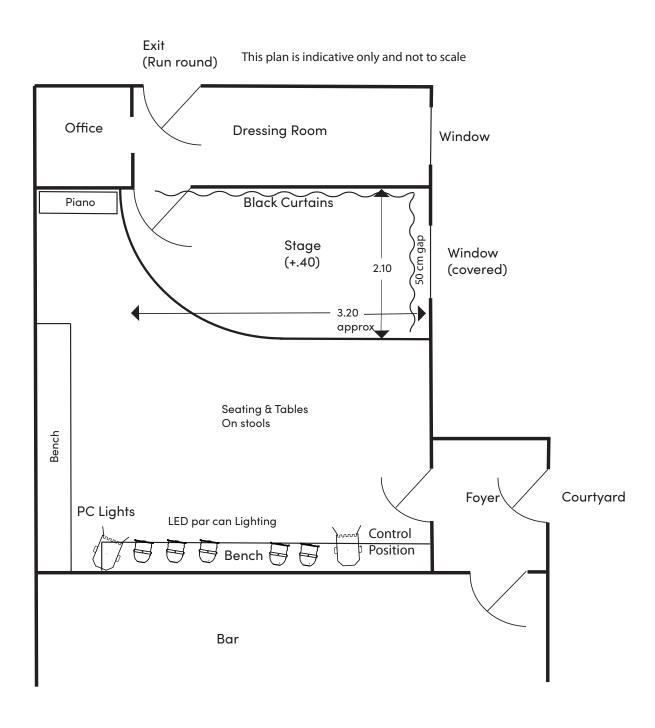

#### **Summary:**

The Museum Alchemy lies below the castle, up the hill from Malostranska Beseda and very near the Prague Visitor Centre and Golden Key. It is part of a museum which tells the story of John Kelly a sixteenth century English alchemist who lived in the building. The theatre has basic lights and sound with black masking and seating on benches around the side with stools There is a bar immediately beside the performance space and a courtyard.

#### Seating

30 on benches around side and Stools

#### **Stage Dimensions**

Width 3.10, Depth 2.10, Hieght +0.40. Please note that the stage has a curve on the DR edge. The stage has a trap door in the centre for storage. This does not lead off stage.

#### Stage Floor

Wooden boarding (so some foot noise)

#### Access

From courtyard into auditorium, or from courtyard via dressing room. 0.40 step up to the stage from all entrances.

#### **Audience Entrance**

From Courtyard into auditorium, the entrance is flat though across uneven paving stones

#### **Dressing Rooms**

Single, immediately behind stage. There are no separate toilets or any showers. Dressing room has access to courtyard and via that to auditorium as well as direct onto rear of stage. Limited storage in dressing room or behind blacks.

#### Walls

Stage: Black drapes. Auditorium painted night blue, currently with stars painted on (tbc)

#### Sound

Alchemy is used for small music performances and has a Sampson PA Mixer 4 mic channel input plus 2 stereo line inpts. Stereo output

Speakers Sampson 300w on stands

2 vox mics on stands

Tie lines from control position to stage.

#### Piano (tbc)

There is a piano next to the stage. This cannot be moved.

#### Lighting (tbc)

The lighting is quite basic, Front light only.

5 x LED PARs (colour change)

2 x 500w PC

#### Storage

Limited storage in dressing room and some behind blacks for flat items.