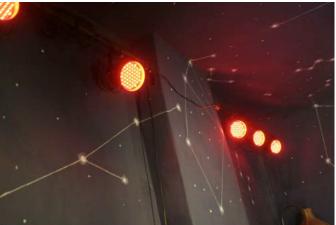

#### Walls

Stage: Black drapes. Auditorium painted night blue, currently with stars painted on (tbc)

#### Lighting (tbc)

The lighting is quite basic, Front light only.

5 x LED PARs (colour change)

2 x 500w PC

### **Venue Photos**

More photos available at: https://drive.google.com/open?id=0B4LaZ1IM6qtuX3FseThrZHFWQTQ

Benches around side and Stools

LED Lights