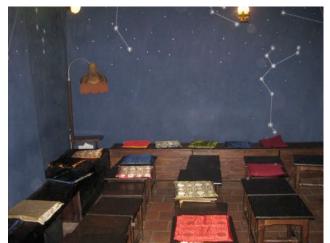

#### **Summary:**

The Museum Alchemy lies below the castle, up the hill from Malostranska Beseda and very near the Prague Visitor Centre and Golden Key. It is part of a museum which tells the story of John Kelly a sixteenth century English alchemist who lived in the building. The theatre has basic lights and sound with black masking and seating on benches around the side with stools There is a bar immediately beside the performance space and a courtyard.

#### Seating

30 on benches around side and Stools

#### Walls

Stage: Black drapes. Auditorium painted night blue, currently with stars painted on (tbc)

### **Venue Photos**

More photos available at: https://drive.google.com/open?id=0B4LaZ1IM6qtuX3FseThrZHFWQTQ

Benches around side and Stools

LED Lights