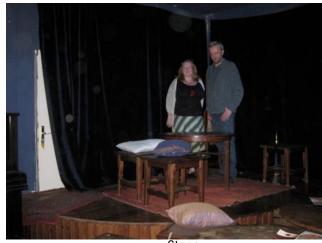

#### **Stage Dimensions**

Width 3.10, Depth 2.10, Hieght +0.40. Please note that the stage has a curve on the DR edge. The stage has a trap door in the centre for storage. This does not lead off stage.

#### Access

From courtyard into auditorium, or from courtyard via dressing room. 0.40 step up to the stage from all entrances.

#### Walls

Stage: Black drapes. Auditorium painted night blue, currently with stars painted on (tbc)