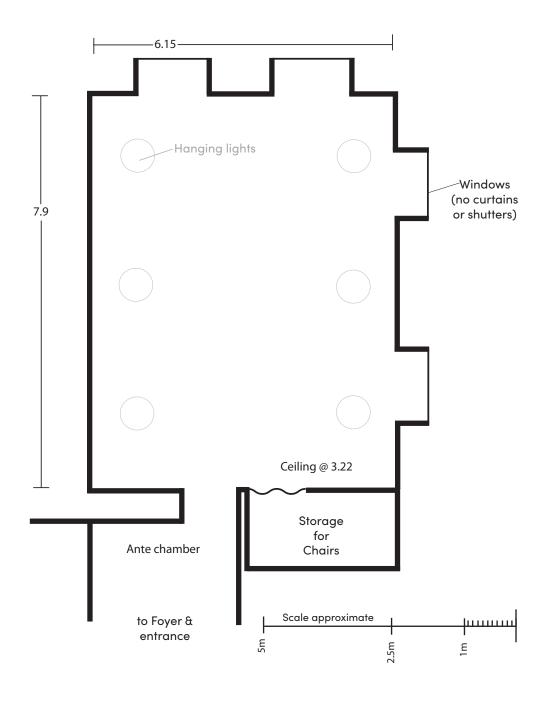

## **Stage Dimensions**

The room is 6.15 x 7.90m with windows on two sided. There is no stage available. The windows do not have curtains or shutters so daylight will come in until approx. 22:00

## Access

4/5 steps up into main building. After that flat within space

#### **Audience Entrance**

As access. There is only one entrance to this venue. The audience come to a reception area where coffee is available, then through an antechamber and into the space.

### Lighting (tbc)

Conventional office lights hung from ceiling. Simple on/off switch. Please note that there are no shutters or curtains on the windows. During the festival darkness does not fall until approx. 22:00

### **Storage**

Limited storage in offices.

This space will work wonderfully for the right performances but please do not consider it if your production need theatrical devises such as lighting, sound or darkness.