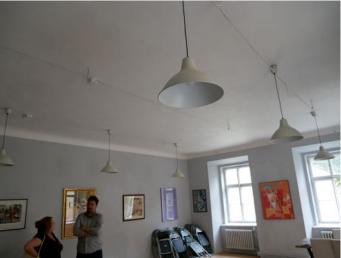

## **Stage Dimensions**

The room is 6.15 x 7.90m with windows on two sided. There is no stage available. The windows do not have curtains or shutters so daylight will come in until approx. 22:00

### Lighting (tbc)

Conventional office lights hung from ceiling. Simple on/off switch. Please note that there are no shutters or curtains on the windows. During the festival darkness does not fall until approx. 22:00

## **Venue Photos:**

More photos available at: https://drive.google.com/open?id=0B4LaZ1IM6qtub3paUEVFNHdaajQ

Looking from entrance

Looking to entrance (entrance on R, store behind curtain on L)

**Ceiling with Lights** 