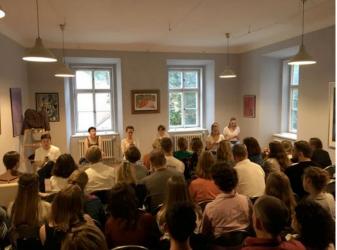

## Seating/Standing

30. Approx 20 lying. The venue can supply chairs but nothing else.

Prague Youth Theatre with end on seating