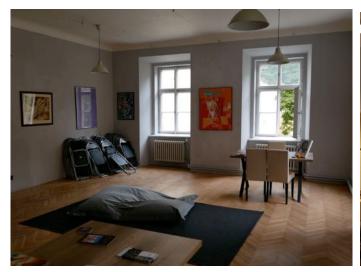

## **Stage Dimensions**

The room is 6.15 x 7.90m with windows on two sided. There is no stage available. The windows do not have curtains or shutters so daylight will come in until approx. 22:00

## Floor

Wooden.

Please note that this venue must be returned to its clean state immediately after each performance and is not suitable for shows that use liquids or make a mess.

### **Storage**

Limited storage in offices.

This space will work wonderfully for the right performances but please do not consider it if your production need theatrical devises such as lighting, sound or darkness.

## **Venue Photos:**

More photos available at: https://drive.google.com/open?id=0B4LaZ1IM6qtub3paUEVFNHdaajQ

Looking from entrance

Looking to entrance (entrance on R, store behind curtain on L)

**Ceiling with Lights** 