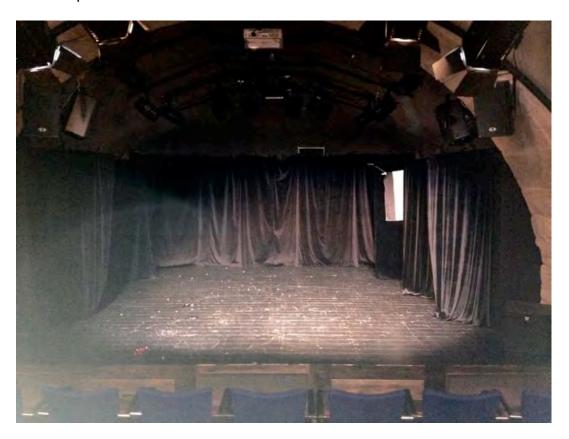

#### Web Site

http://www.hamu.cz/ucelova-zarizeni/divadlo-inspirace

Divadlo Inspirace is a basement theatre just off a busy square below Prague Castle at the heart of the north side of the river. It has an arched ceiling and end on raked seating. There is also a basement bar. It is well equipped for its size and has recently been refurbished.

#### Seating

45. End on, gently raked.

# **Stage Dimensions**

Depth 6.58m, Width 5.00m, Height (at centre) 4m, arching down to 2.50m

#### **Stage Floor**

Planked wood painted black.

### **Stage Surround**

Black curtains and legs creating black box with (very narrow) cross-over and wings. SR wing space is limited, SL leads off to well equipped dressing rooms, etc. The blacks can be quickly removed to reveal the bare walls. There is also the option of white hangings. The stage is accessed from the right side from the bar space.

#### Site Lines

Good. Though limited view of stage floor due to the gentle rake of seating so floor work is not recommended.