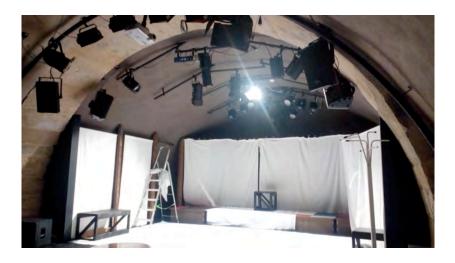

### **Stage Surround**

Black curtains and legs creating black box with (very narrow) cross-over and wings. SR wing space is limited, SL leads off to well equipped dressing rooms, etc. The blacks can be quickly removed to reveal the bare walls. There is also the option of white hangings. The stage is accessed from the right side from the bar space.

# Lighting

Lighting board - Strand Palette Classic

PFF will rig a warm and cold general cover. The remaining lanterns are divided between companies to be used as specials. If you wish to use the specials you should discuss this with PFF as soon as possible. The lanterns are hard rigged and cannot be moved.

#### Sound

Mixer Behringer X32 (digital). The PA is of good quality for the size of venue,

Sound and LX can be operated by one person at a (literal) stretch.

Blacks wings can swing out or push against the wall.