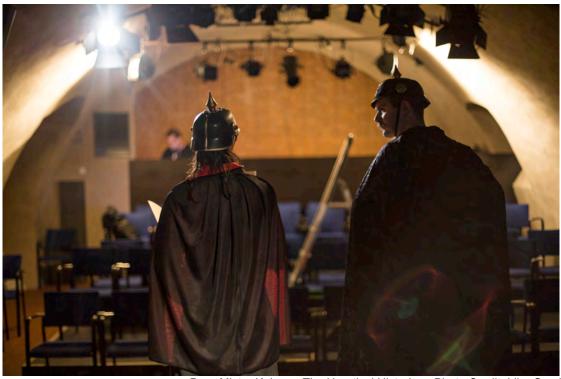

# Divadlo Inspirace



(Ints-per-ats-zay)

# **Address**

Malostranské náměstí 13 Malá Strana, Praha 1 Nearest Metro - Malostranská (seven minutes walk) Trams - 12,20,22 to Malostranské náměstí (two minutes walk)

#### Web Site

http://www.hamu.cz/ucelova-zarizeni/divadlo-inspirace

Divadlo Inspirace is a basement theatre just off a busy square below Prague Castle at the heart of the north side of the river. It has an arched ceiling and end on raked seating. There is also a basement bar. It is well equipped for its size and has recently been refurbished.



Dear Mister Kaiser – The Heretical Historians Photo Credit: Lika Garvish

#### Seating

45. End on, gently raked.

# **Stage Dimensions**

Depth 6.58m, Width 5.00m, Height (at centre) 4m, arching down to 2.50m

#### **Stage Floor**

Planked wood painted black.



### **Stage Surround**

Black curtains and legs creating black box with (very narrow) cross-over and wings. SR wing space is limited, SL leads off to well equipped dressing rooms, etc. The blacks can be quickly removed to reveal the bare walls. There is also the option of white hangings. The stage is accessed from the right side from the bar space.

#### Site Lines

Good. Though limited view of stage floor due to the gentle rake of seating so floor work is not recommended.

#### **Audience Entrance**

Downstairs, through bar. Si