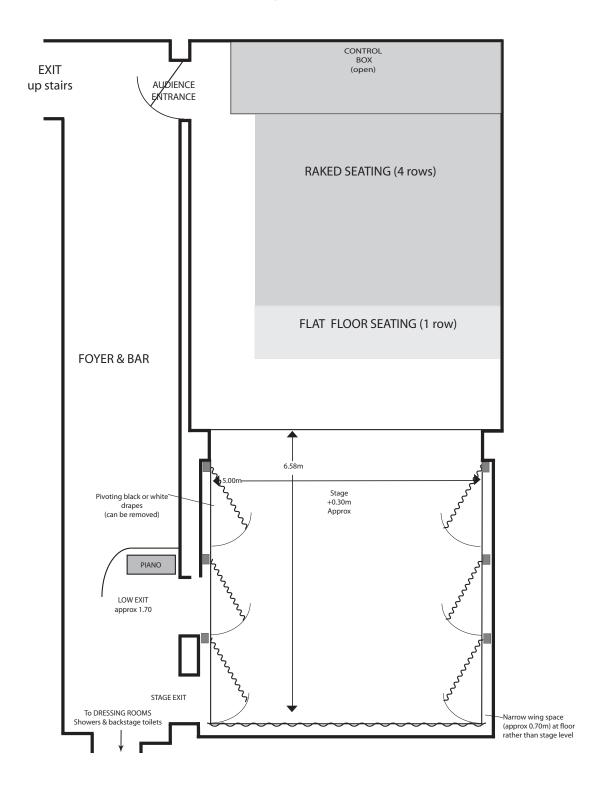

# **DIVADLO INSPIRACE**

(not to scale)
This plan is only dsigned to indicate the layout and size of the venue, if you need exact measurements please contact PFF

# **Stage Dimensions**

Depth 6.58m, Width 5.00m, Height (at centre) 4m, arching down to 2.50m

### **Stage Surround**

Black curtains and legs creating black box with (very narrow) cross-over and wings. SR wing space is limited, SL leads off to well equipped dressing rooms, etc. The blacks can be quickly removed to reveal the bare walls. There is also the option of white hangings. The stage is accessed from the right side from the bar space.

#### **Audience Entrance**

Downstairs, through bar. Single entrance to theatre at rear, Auditorium right. Wheelchair stair lift.