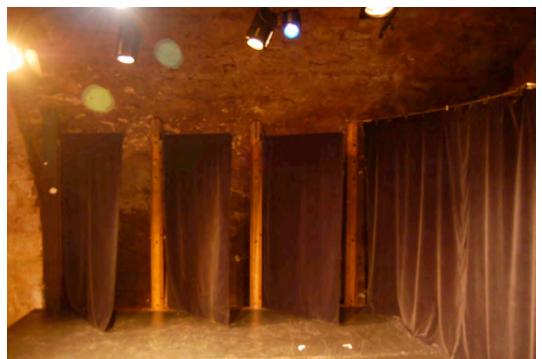

### **Stage Surround**

Black curtains and legs creating black box with (very narrow) cross-over and wings. SR wing space is limited, SL leads off to well equipped dressing rooms, etc. The blacks can be quickly removed to reveal the bare walls. There is also the option of white hangings. The stage is accessed from the right side from the bar space.