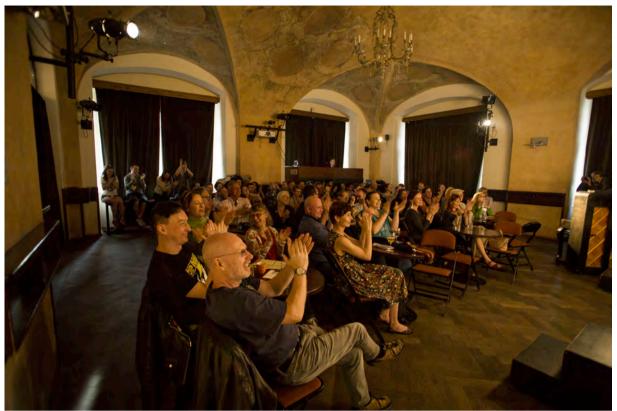

# Seating

80. A flat floor with loose seating. The seating can be removed

#### **Audience Entrance**

The audience enters SL from a large bar area and separate foyer