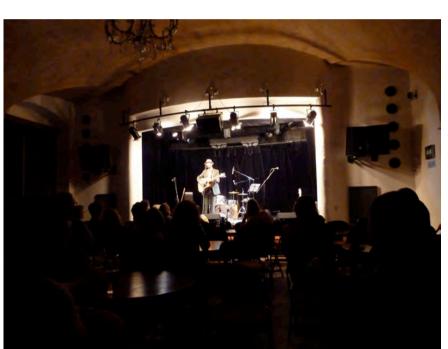

# Seating

80. A flat floor with loose seating. The seating can be removed

# Stage Dimensions

Approx 5m width x 3.5m depth The stage is raised 0.7m

#### Site Lines

Good

#### **Audience Entrance**

The audience enters SL from a large bar area and separate foyer