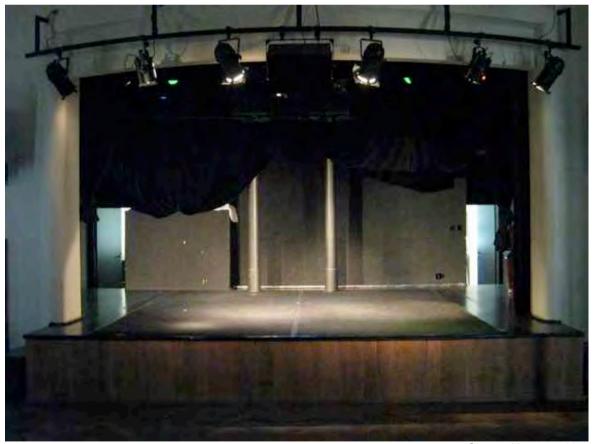

# Stage Dimensions

Approx 5m width x 3.5m depth The stage is raised 0.7m

# Prague Fringe Festival Venue Information Pack – Malostranská beseda

Stage from audience entrance (Men With Coconuts)

Stage without masking