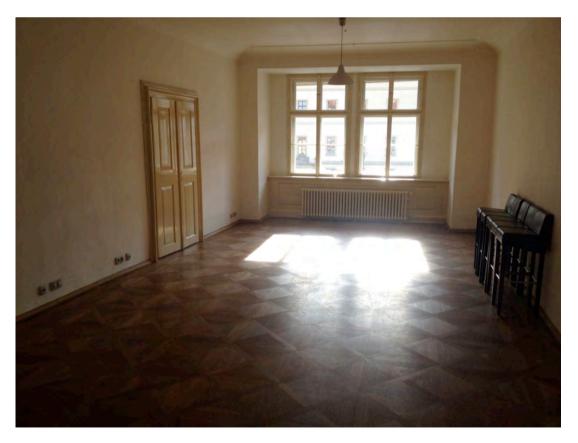

The multi-purpose room is on the second floor. It shares facilities with main venue on the first floor, including dressing room and bar. There is also a second bar on the same level.

The space is a simple empty room with no theatrical facilities. No lighting, sound is supplied. We can arrange loose seating. There are 10amp power outlets where you can plug in your own domestic lights and sound.

This venue is suitable for non conventional performances, for example having the audience lying on the floor or standing.

Prague Fringe Festival Venue Information Pack – Malostranská beseda Multi-purpose Room

#### Dimensions

4.9m x 9.4

#### **Dressing room**

On the first floor, shared with main space.

**Floor** Wooden parquet