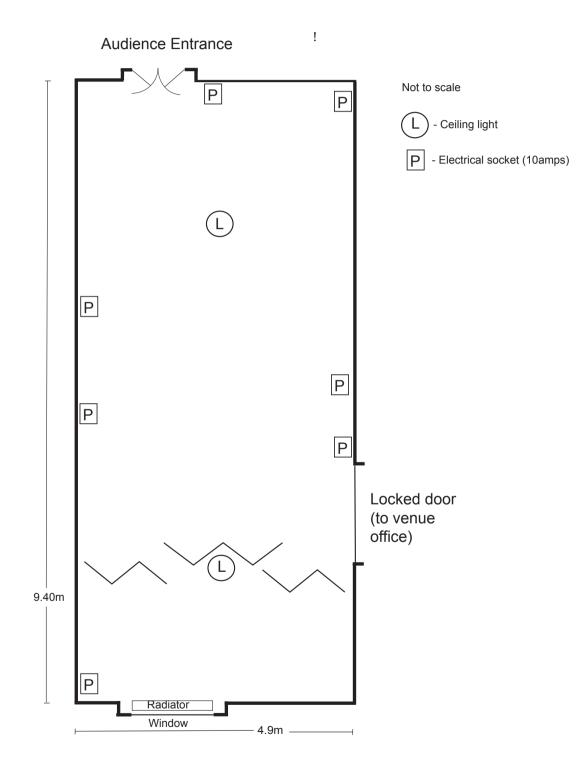

The multi-purpose room is on the second floor. It shares facilities with main venue on the first floor, including dressing room and bar. There is also a second bar on the same level.

The space is a simple empty room with no theatrical facilities. No lighting, sound is supplied. We can arrange loose seating. There are 10amp power outlets where you can plug in your own domestic lights and sound.

#### Dimensions

4.9m x 9.4

#### Technical

This venue has no technical equipment. There is no sound or lighting equipment. The venue has switched ceiling lights. There are also several domestic power points around the room which your lights can be plugged into.

#### Natural Light

The window does not have shutters, however there will be some masking on the windows. It is not possible to have a black out in this room. Please remember that in Prague in May/June it remains light until approx. 21:00.

#### Access and audience entrance

The venue is on the second floor with access via stairs of lift. There is one door from the foyer. The doorway to the office is not usable as this leads to the venue office.