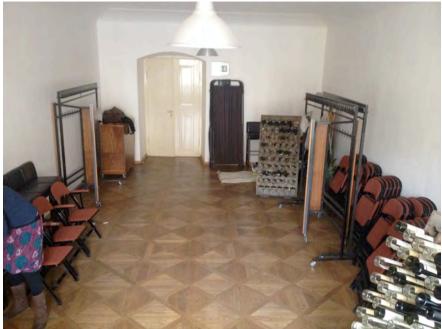

#### **Special Note**

Please note that during the day this room is used as the print room/ office for the festival. For performances this is screened off by paraban screens.

From window looking to audience entrance

Paraban screens which screen of print storage