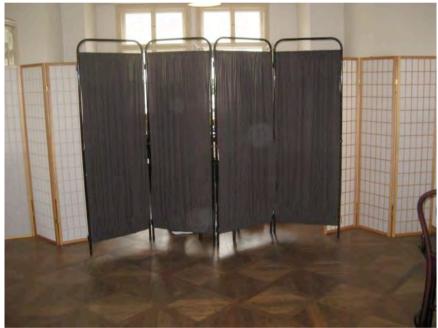

#### **Special Note**

Please note that during the day this room is used as the print room/ office for the festival. For performances this is screened off by paraban screens.

From window looking to audience entrance

Paraban screens which screen of print storage